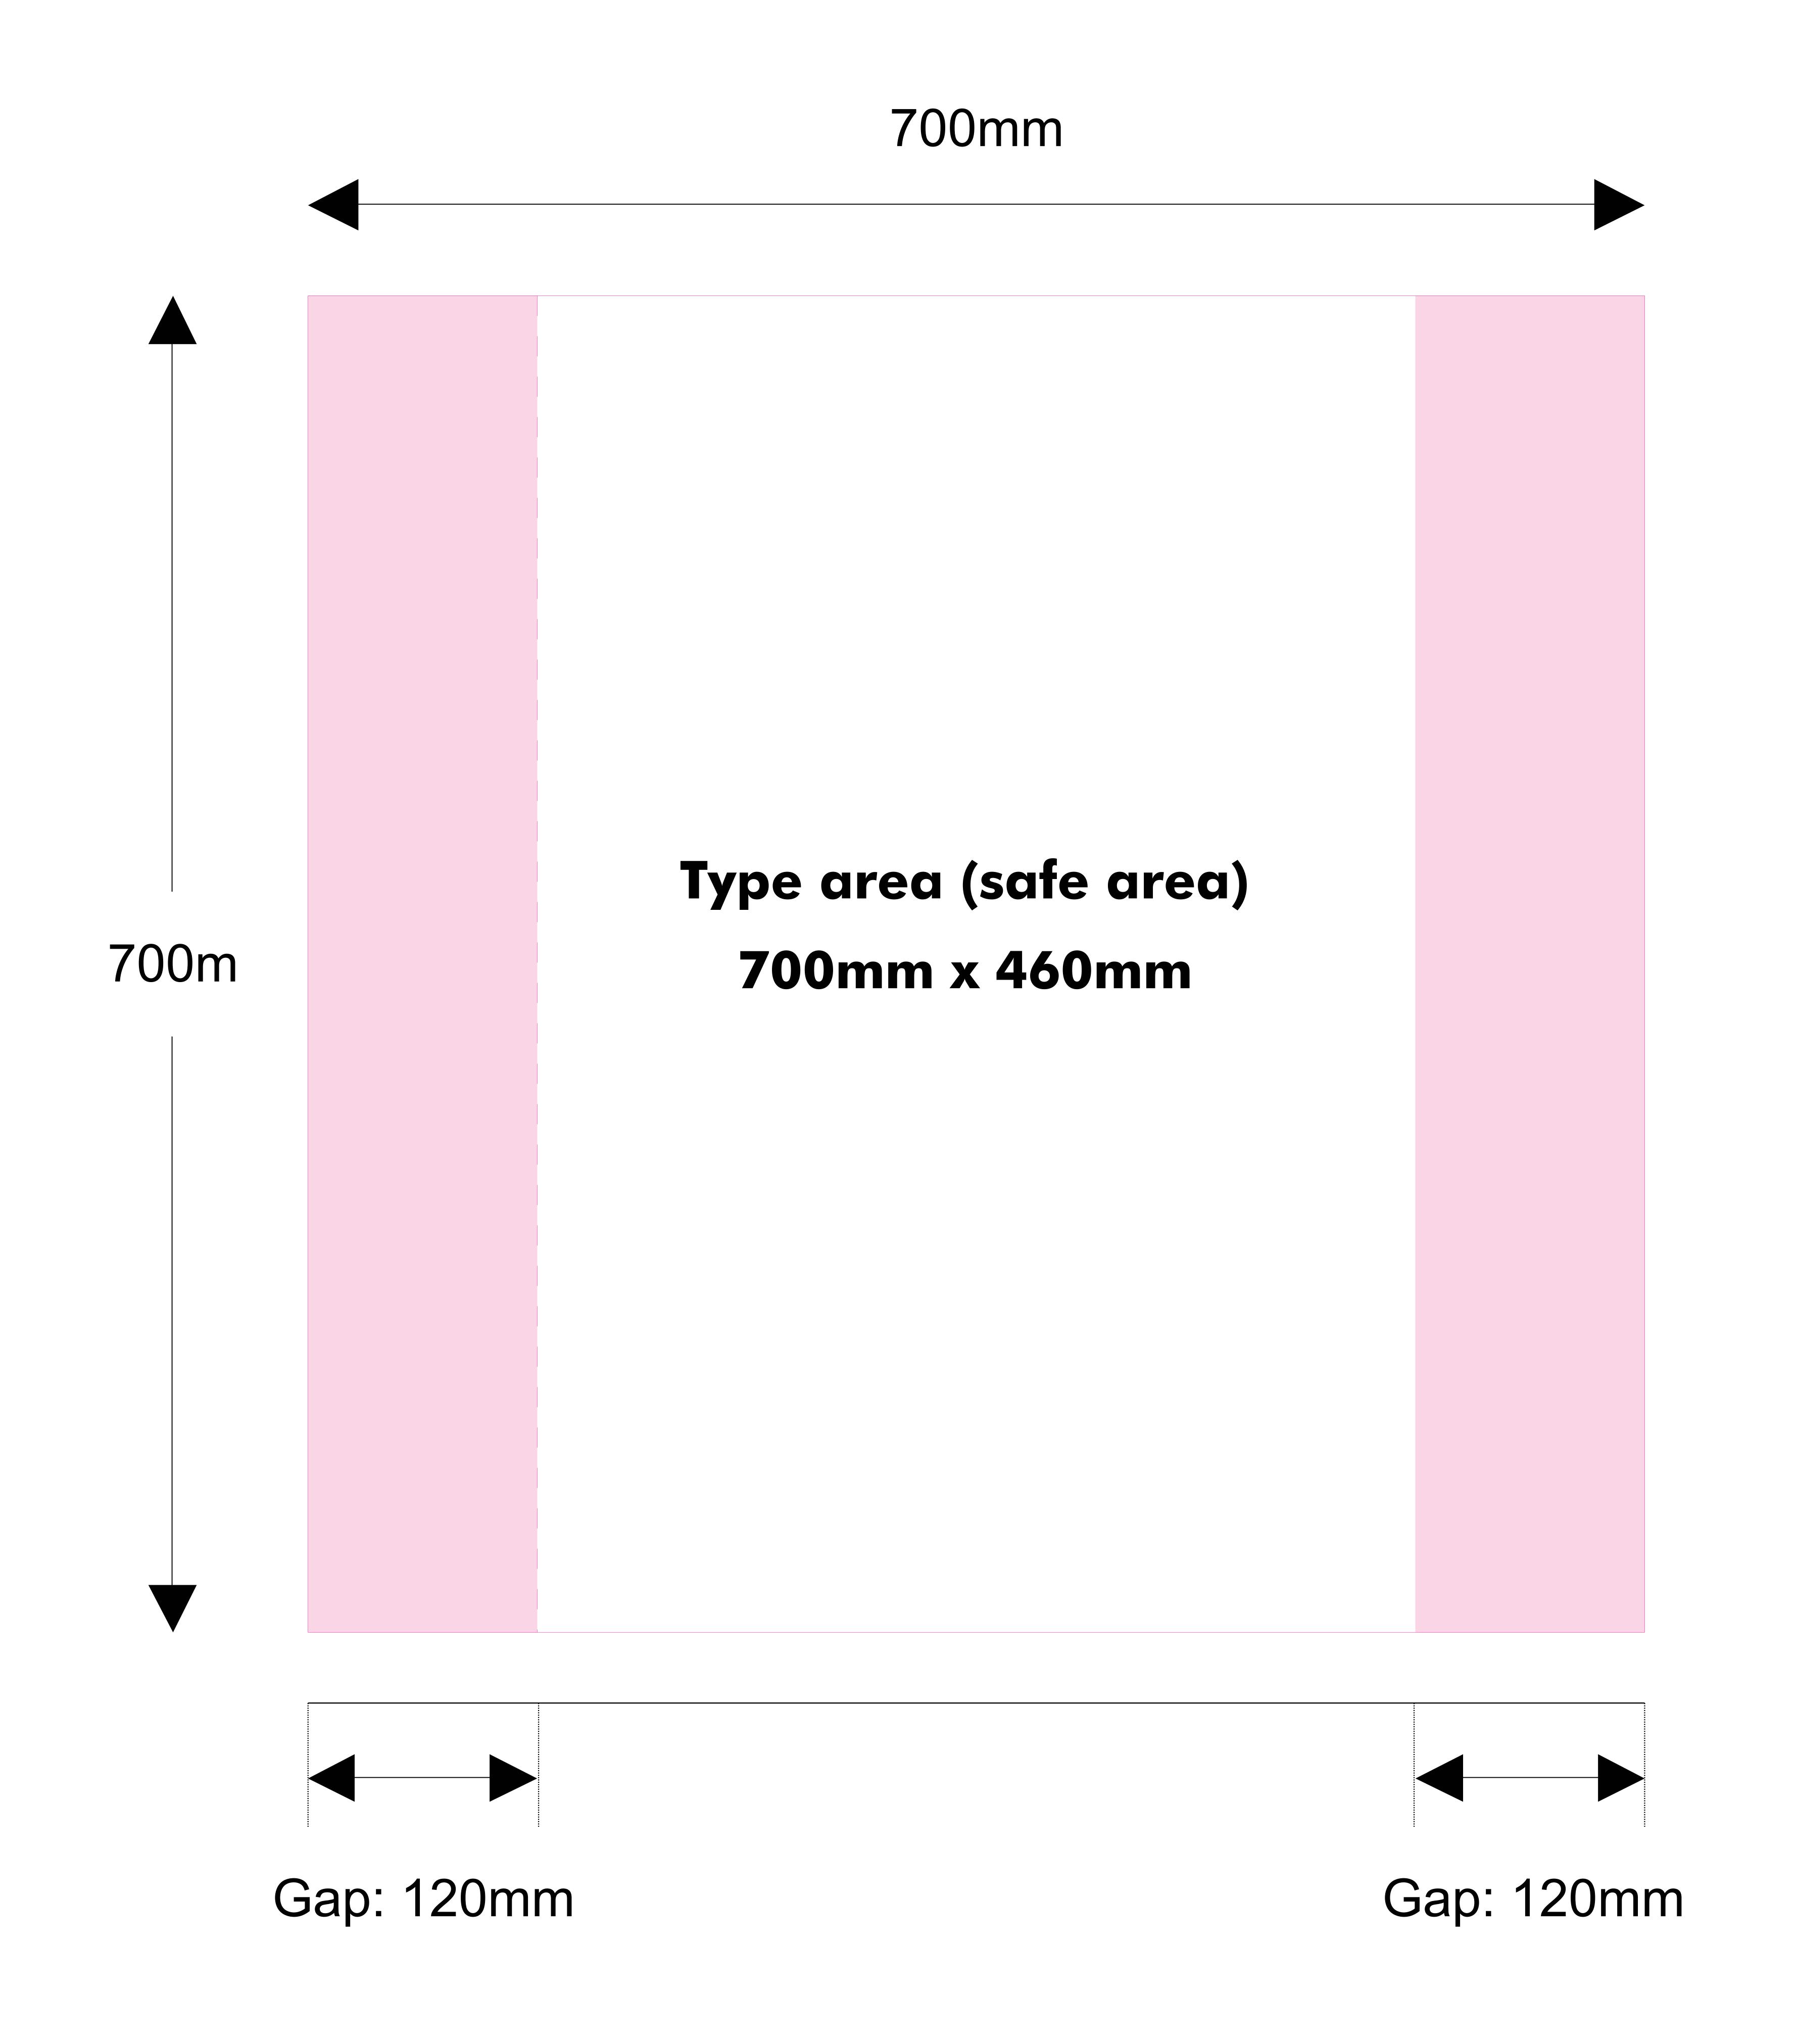

## Artwork Specification - Half Pane

Artwork should be supplied in either Illustrator or High-res PDF format.

## It MUST provide:

- All **FONTS** used, both screen and printer font
- All IMAGES
- •All ILLUSTRATOR files which have EMBEDDED images MUST be in EPS format with Binary Encoding.
- •The text size needs to be no less than 10mm a bold type face and non Italic.